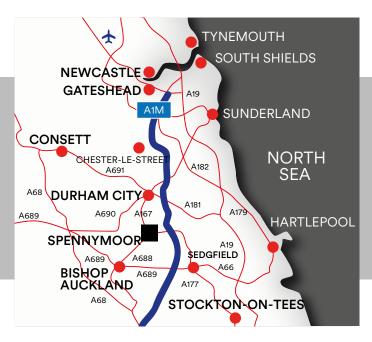

#### **LOCATION - DL16 6JF**

Enterprise House is located on Enterprise City, part of the Green Lane Industrial Estate a 300,000 sq.ft. (27,871 sq.m.) secure and popular business location located near

Spennymoor, County Durham. The estate is accessed via the A688 from Junction 61 of the A1(M) 3.5 miles to the east. Enterprise House is located 6 miles south of Durham City,Newcastle is 24 miles north and Middlesbrough is 22 miles south east. The area benefits from the East Coast Main Line Rail Station at Durham City and the International Airports at both Durham Tees Valley and Newcastle

#### Local Distances (Approx)

| Spennymoor Town Centre | 2.2 Miles  |
|------------------------|------------|
| Durham City            | 5.2 Miles  |
| Newton Aycliffe        | 7.8 Miles  |
| Darlington             | 16.1 Miles |
| Newcastle Upon Tyne    | 24 Miles   |