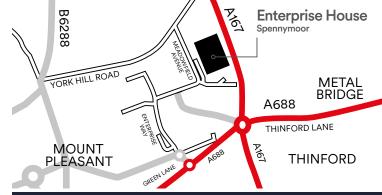

#### **LOCATION - DL16 6JF**

Enterprise House is located on Enterprise City, part of the Green Lane Industrial Estate a 300,000 sq.ft. (27,871 sq.m.) secure and popular business location located near

Spennymoor, County Durham. The estate is accessed via the A688 from Junction 61 of the A1(M) 3.5 miles to the east. Enterprise House is located 6 miles south of Durham City,Newcastle is 24 miles north and Middlesbrough is 22 miles south east. The area benefits from the East Coast Main Line Rail Station at Durham City and the International Airports at both Durham Tees Valley and Newcastle

#### Local Distances (Approx)

| Spennymoor Town Centre | 2.2 Miles  |
|------------------------|------------|
| Durham City            | 5.2 Miles  |
| Newton Aycliffe        | 7.8 Miles  |
| Darlington             | 16.1 Miles |
| Newcastle Upon Tyne    | 24 Miles   |